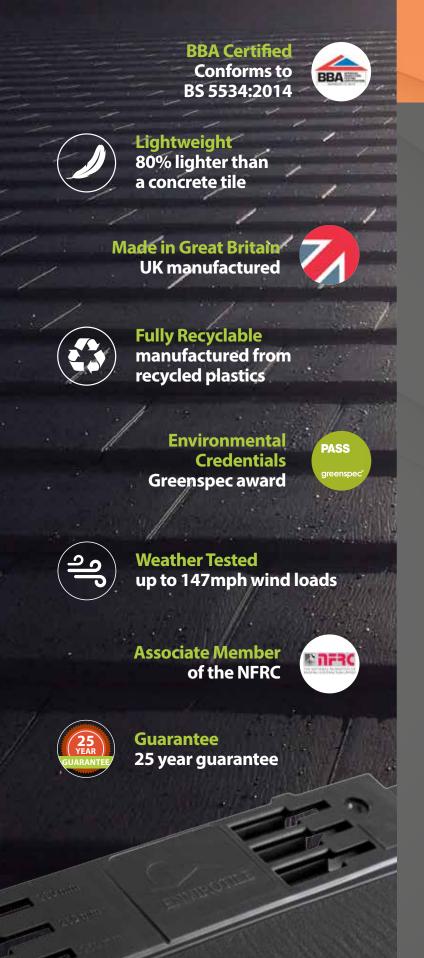

ENVIROTILE

sales@greensustainableproductsco.com

Order Direct: **0845 2697137** 

www.greensustainableproductsco.com

Why settle for anything less?

- BBA Certified
- © Conforms to BS 5534:2014
- Greenspec Endorsed
- © Quick installation requiring minimal labour skill
- Lightweight roof covering system
  less than 8 kilos per m² coverage
- © Envirotile is 20% the weight of a cement tile
- No harmful dust created during the cutting process
- Complete dry fix system no cement needed
- Proven & tested at a low degree pitch of 12.5° against wind driven rain
- Improved grip surface
- Virtually unbreakable
- Anti-fungal properties
- Low maintenance
- UK manufactured
- Ridge products available